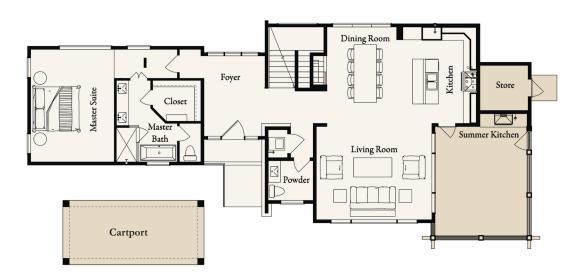

#### Main Level

## Upper Level

2 Bedrooms2.5 Baths

THE RETREATS II MAIN LEVEL: 1,560 sq. ft.

UPPER LEVEL: 545 sq. ft.

TOTAL AREA: 2,105 sq. ft.