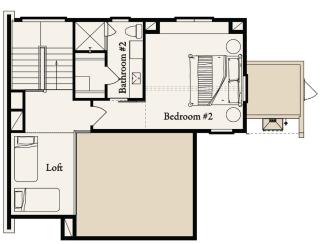

## Upper Level

2 Bedrooms2.5 Baths

THE RETREATS II MAIN LEVEL: 1,560 sq. ft.

UPPER LEVEL: 545 sq. ft.

TOTAL AREA: 2,105 sq. ft.